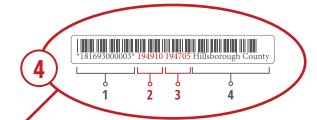

- 1 Unique Identifier
- 3 Spouse's DOB (IF AVAILABLE)
- 2 Date of Birth
- 4 County Being Mailed

### **LEADING THE WAY**

People these days are hesitant to fill out forms that include their Date of Birth... this is why we have integrated them into our barcodes. By doing this we are eliminating the recipient from having to fill out more than they are comfortable with, and you have their DOB right on the lead.

Date of Birth and Spouse Date of Birth included in barcode when available.