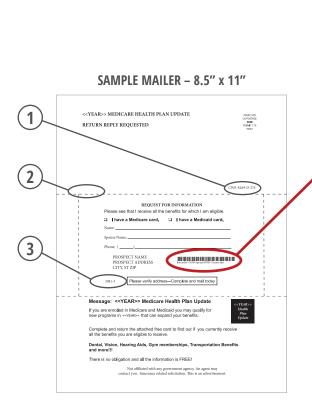

## ANATOMY OF YOUR MAILER

Our leads are specific and powerful, but we want to make sure that you are able to maximize their potential. Knowing how to analyze the different aspects of your mailers and the resulting leads, and using this to decide which mailer is right for you, could be the difference between failure and success. Below, you will find an explanation of the various portions of your mailers.

- 1 Unique Identifier
- 3 Spouse's DOB (IF AVAILABLE)
- 2 Date of Birth
- 4 County Being Mailed

- Mailer Code
  Name of the particular mailpiece.
- Fold Lines
  Places where mailer will be folded and/or perforated.
- Keycode
  Your client code and sequence number.
- 4

#### Barcode

Used internally for tracking your leads. Also provides information about the person being mailed to.