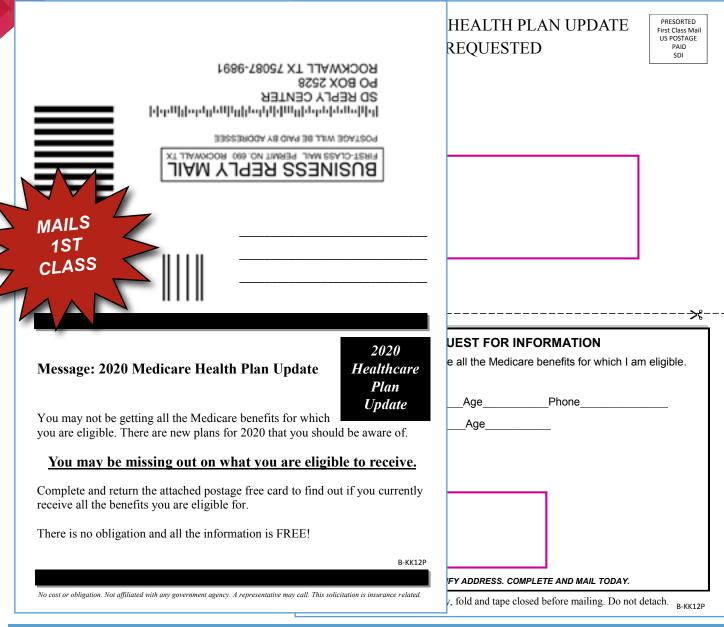

## TARGETLEADS SPECIAL NEEDS SAMPLE B-KK5P

|                                                                                                                                                                                                                                                                                                           | HEALTH PLAN UPDATE REQUESTED  PRESORTED First Class Mail US POSTAGE PAID SDI                         |
|-----------------------------------------------------------------------------------------------------------------------------------------------------------------------------------------------------------------------------------------------------------------------------------------------------------|------------------------------------------------------------------------------------------------------|
| BUSINESS REPLY MAIL FIRST-CLASS MAIL PERMIT NO. 680 PROCKWALL TX POSTAGE WILL BE PAID BY ADDRESSEE                                                                                                                                                                                                        |                                                                                                      |
| 1ST CLASS                                                                                                                                                                                                                                                                                                 | <del>&gt;</del>                                                                                      |
| Message: 2020 Medicare Health Plan Update  You may not be getting all the Medicare benefits for which you are eligible. There are new plans that you should be aware of.  You may be missing out on what you are eligible to receive.                                                                     | UEST FOR INFORMATION e all the Medicare benefits for which I am eligibleAgePhoneAge                  |
| If you are covered by Medicare and Medicaid or have a chronic condition such as congestive heart failure, diabetes or others - you may be eligible to take advantage of a Medicare Special Needs Plan.  Complete and return the attached free card to find out if you currently receive all the benefits. |                                                                                                      |
| B-KK5P  No cost or obligation. Not affiliated with any government agency. A representative may call. This solicitation is insurance related.                                                                                                                                                              | FY ADDRESS. COMPLETE AND MAIL TODAY.  B-KK5P  /, fold and tape closed before mailing. Do not detach. |