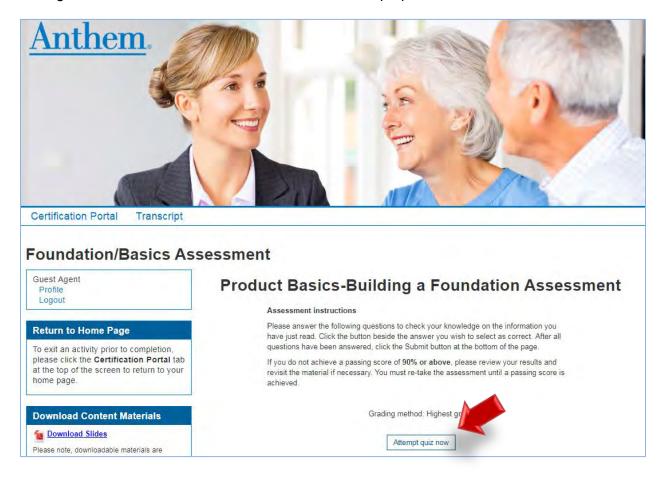

Once you have viewed all of the course content, to take the assessment, click the Certification Portal button at the upper left portion of the screen to return to the training homepage.

The assessment for the course you just completed viewing is now unlocked. Click the assessment title.

To begin the assessment for the course, click the Attempt quiz now button.

After answering all the questions, click the Submit All and Finish button.

Save without submitting Submit all and finish

Once you have selected the Submit All and Finish button, you will be directed to the Summary of Your Previous Attempts page where your score will be provided.