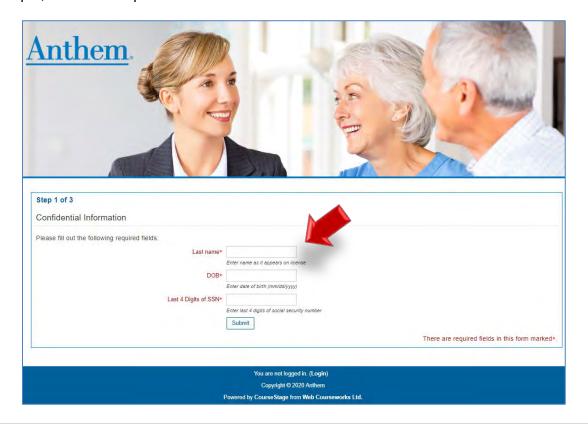

In Step 1, fill out the required fields in the Confidential Information Section then click Submit.

In Step 2, you will start by entering your First name. Please make sure to enter your First and Last name as it appears on your license for the system to Find your NPN in the National Producer Number section. Once the system has found your NPN, click Continue.