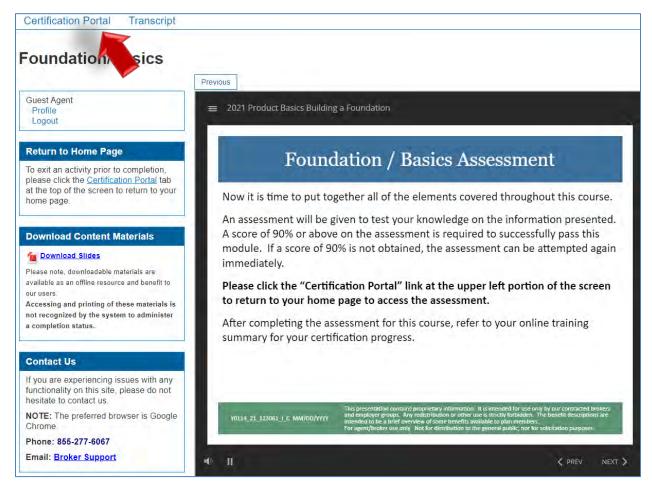

Once you have viewed all of the course content, to take the assessment, click the Certification Portal button at the upper left portion of the screen to return to the training homepage.

The assessment for the course you just completed viewing is now unlocked. Click the assessment title.