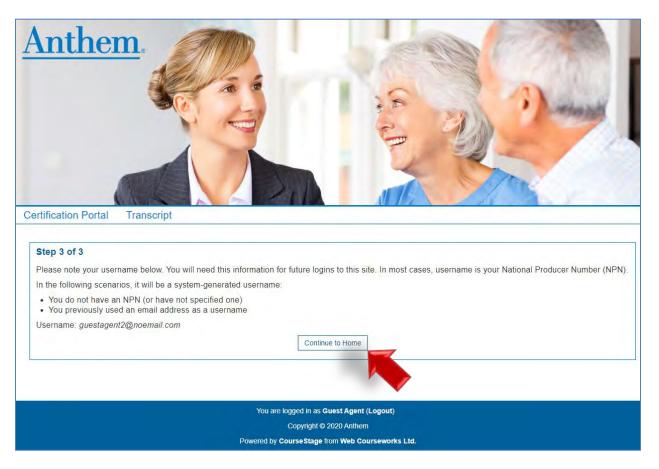

In Step 3, please note your username for future sessions. It is a good idea to notate your username and password in case you need to access your training at a future date. To proceed to your training, click Continue to Home.