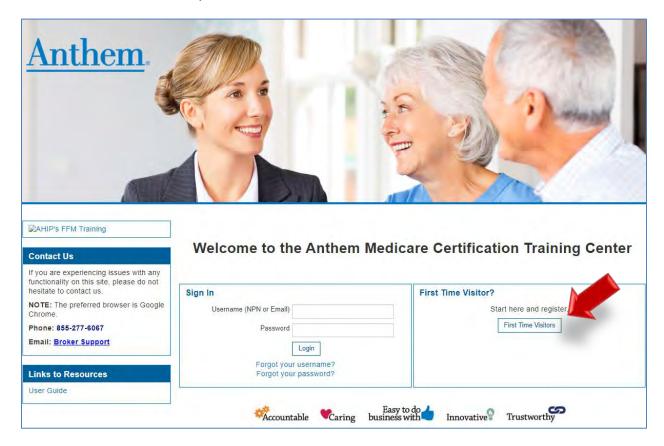

### **Getting Started: Log In and User Registration**

All users will begin on the Anthem login page.

Returning Users: If you are a returning user, please sign in with your username and password. Usernames and passwords are case sensitive. Returning users will be asked to key in their access code and review their profile information for accuracy upon login. If you have forgotten your username or password, please use the link(s) below the Login button for assistance.

First Time Visitor: If you are a first time visitor, please click on the First Time Visitors button and follow the onscreen steps 1-3.

When you sign in or click the First Time Visitors button, the next screen will contain an Access Code field.