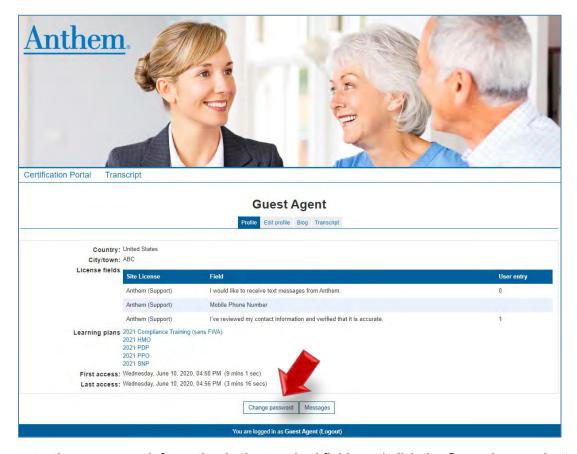

## **Update Account Information**

To view or edit your profile details, click on the Profile link.

Click the Edit profile tab to view more detailed profile information.

From the Edit profile tab, you may update your email address, personal information, mailing address and preferred language.

## **Change Your Password**

If you need to change your password, click the Profile Tab, then click the Change password button.

Then enter the necessary information in the required fields and click the Save changes button.