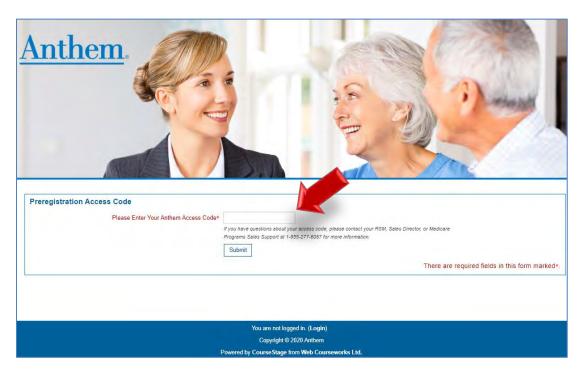

First Time Visitor: If you are a first time visitor, please click on the First Time Visitors button and follow the onscreen steps 1-3.

When you sign in or click the First Time Visitors button, the next screen will contain an Access Code field.

Please enter the Access Code that has been provided by Anthem and click Submit. If you do not know your Access Code, please contact Medicare Programs Sales Support at the number provided on the screen.