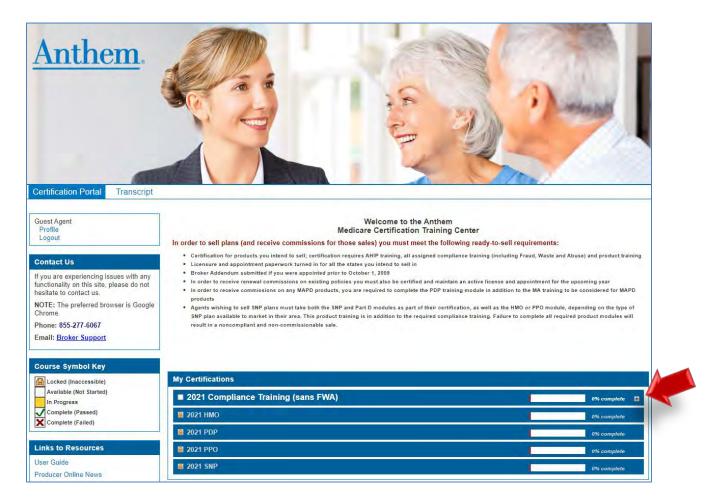

## **Begin Training**

On the Homepage of the Certification Portal, the certifications in which you are enrolled are displayed under My Certifications. Click on the plus sign to the right of the certification to see courses for that course.

To access the course material, click on the course title. Also note the Course symbol key which provides more information about the status of your courses when you click it. Locked items may require other courses to be completed before they become available. (Please note you must complete all of the Compliance training before you can unlock the Product training)