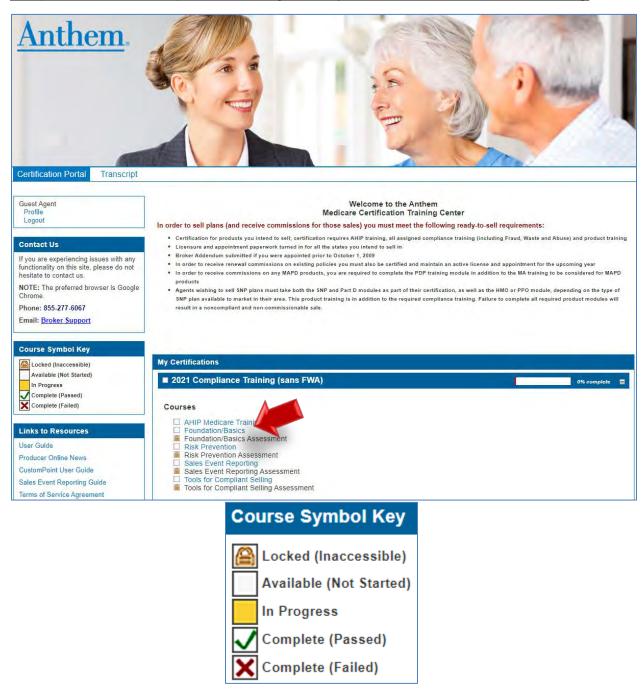

## **Begin Training**

On the Homepage of the Certification Portal, the certifications in which you are enrolled are displayed under My Certifications. Click on the plus sign to the right of the certification to see courses for that course.

To access the course material, click on the course title. Also note the Course symbol key which provides more information about the status of your courses when you click it. Locked items may require other courses to be completed before they become available. (Please note you must complete all of the Compliance training before you can unlock the Product training)