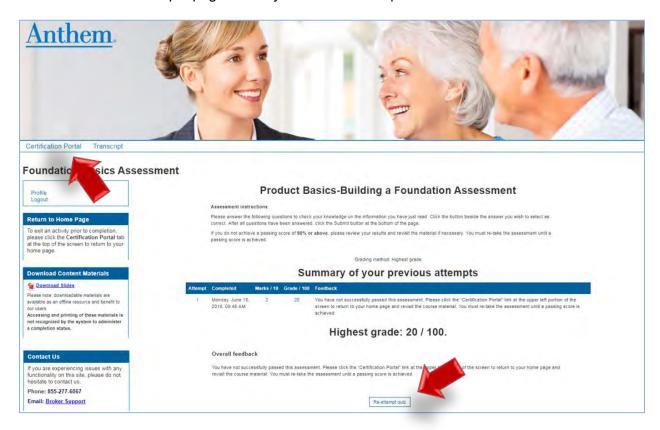

To begin the assessment for the course, click the Attempt quiz now button.

After answering all the questions, click the Submit All and Finish button.

Save without submitting Submit all and finish

Once you have selected the Submit All and Finish button, you will be directed to the Summary of Your Previous Attempts page where your score will be provided.

Once you have passed your assessment, click the Certification Portal button at the upper left portion of the screen to return to the training homepage. If you do not pass on your attempt, click on the Re-attempt Quiz button at the bottom of the page.