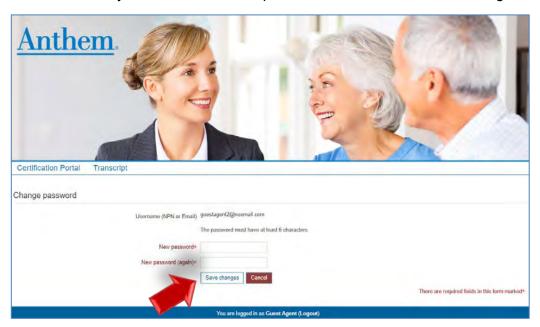

## **Change Your Password**

If you need to change your password, click the Profile Tab, then click the Change password button.

Then enter the necessary information in the required fields and click the Save changes button.