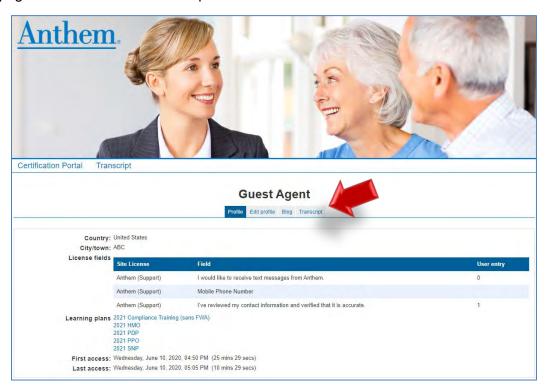

## **Update Account Information**

To view or edit your profile details, click on the Profile link.

Click the Edit profile tab to view more detailed profile information.

From the Edit profile tab, you may update your email address, personal information, mailing address and preferred language.

You can also access your transcript by clicking on the profile link on the Certification Portal homepage then click on the Transcript tab.