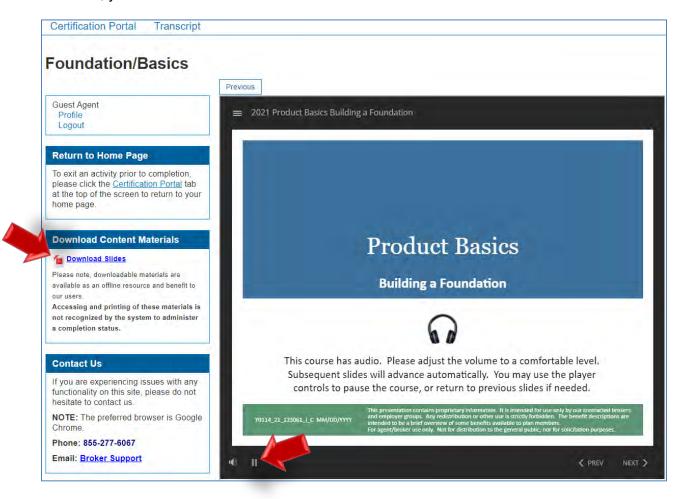

### **Course Navigation**

Upon clicking on a course link, you will see the course material. The courses now feature an audio recording that plays automatically once you open the course. The slides will advance automatically once the recording for each slide is completed. If you wish to pause the audio recording, you will select the Pause button. Please note, you will need to resume the audio recording in order to proceed to the next slide. If you wish to download the slides for use at a later time, you can select the Download Slides link on the left side menu.