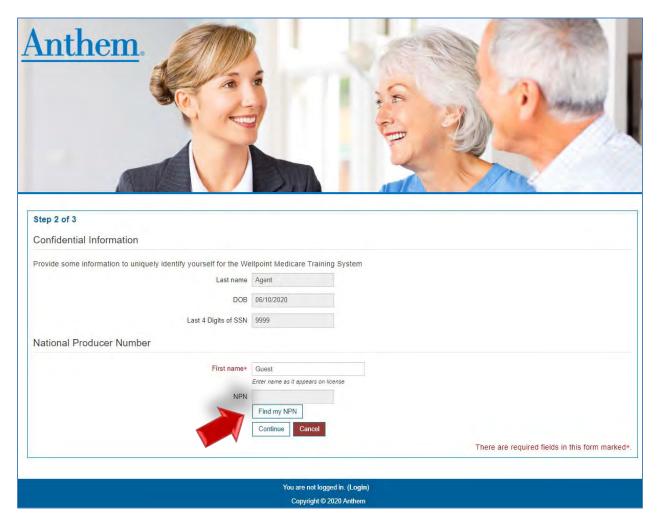

In Step 1, fill out the required fields in the Confidential Information Section then click Submit.

In Step 2, you will start by entering your First name. Please make sure to enter your First and Last name as it appears on your license for the system to Find your NPN in the National Producer Number section. Once the system has found your NPN, click Continue.