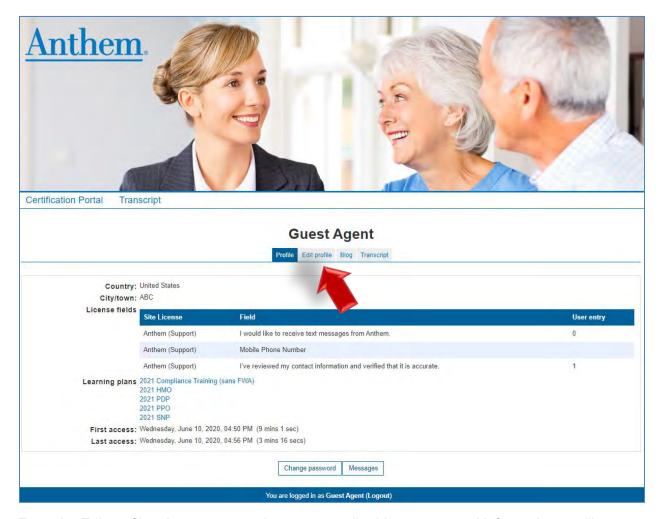

## **Update Account Information**

To view or edit your profile details, click on the Profile link.

Click the Edit profile tab to view more detailed profile information.

From the Edit profile tab, you may update your email address, personal information, mailing address and preferred language.