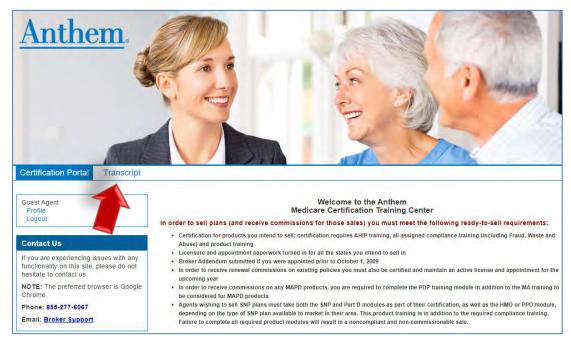

## **View Your Transcript**

To view your transcript, click on the Transcript link in the navigation bar that appears under the Anthem logo on the homepage and most other pages on the Certification Portal.

You can also access your transcript by clicking on the profile link on the Certification Portal homepage then click on the Transcript tab.