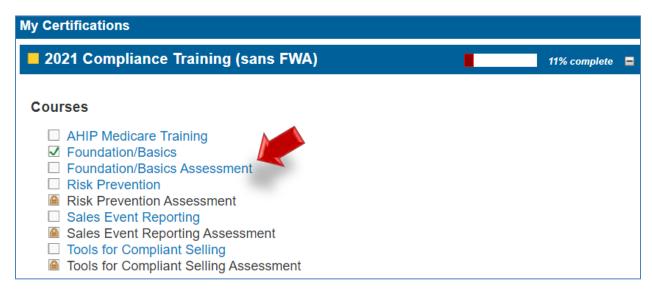

## **Begin Training**

On the Homepage of the Certification Portal, the certifications in which you are enrolled are displayed under My Certifications. Click on the plus sign to the right of the certification to see courses for that course.

To access the course material, click on the course title. Also note the Course symbol key which provides more information about the status of your courses when you click it. Locked items may require other courses to be completed before they become available. (Please note you must complete all of the Compliance training before you can unlock the Product training)