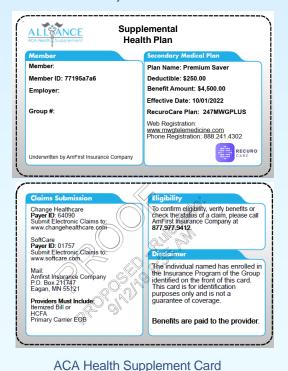

#### 1) Present Both Cards at Providers Office

#### 2) Provider Claims Process

Provider files Claim with United Healthcare (Primary)

United Healthcare sends Provider Payment and Explanation of Benefits

Provider files Claim with Morgan White Administrators

Morgan White
Administrators sends
payment to Provider and
EOB Statement to Member